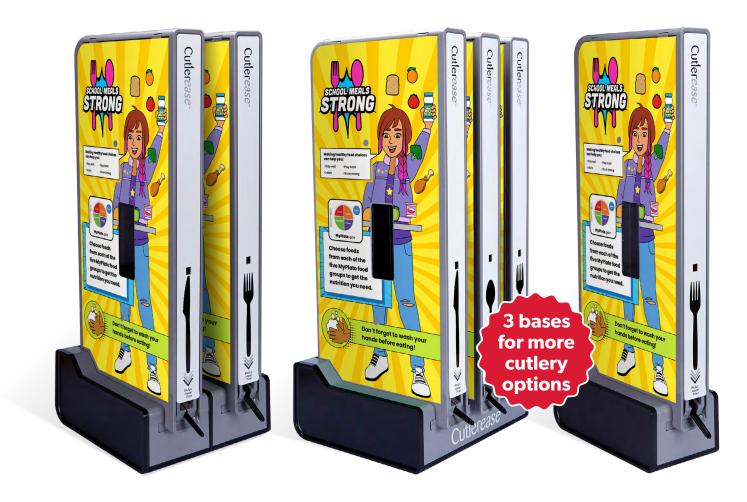

## **PERFORMANCE FEATURES**

- Cutlerease® Clingz™ are easy to apply and can be removed if you decide to change up graphics
- Dispenser towers can serve as billboards for advertising to communicate with students
- Single, double and triple bases are available to make sure that you have only what you need